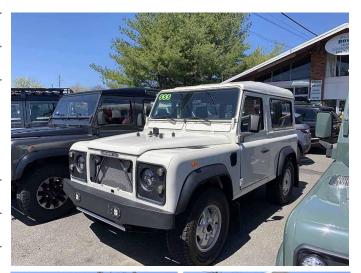

## Land Rover Defender 90

Maker: LAND ROVER

Model: Defender

Vehicle type: suv

Description: PLEASE CLICK IMAGES ABOVE TO SEE FULL IMAGEUp for sale is a fully restored and perfectly running Land Rover Defender 90. This classic iconic vehicle has a rich off-road history. The vehicle has numerous mechanical and...

Year of issue: 1987

Condition: used

Mileage: 135,000

Address: 1060 Bridgeport Avenue, Milford, CT

Listing type: SOLD

Listing status: closed

Price: 38000 USD

Contact Information: Atlantic Rover Sales

Interior colors: White

Interior colors: Black

Comfort: Climate control, Power steering

Multimedia: MP3

Other: Hitch, Service book

Safety: Signaling

Exterior extras: Rear Step, Rear Tire

Price: 38000 USD