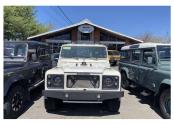

## Land Rover Defender 90

Maker: LAND ROVER

Model: Defender

Vehicle type: suv

Description: PLEASE CLICK IMAGES ABOVE TO SEE FULL IMAGEUp for sale is a fully restored and perfectly running Land Rover Defender 90. This classic iconic vehicle has a rich off-road history. The vehicle has numerous mechanical and...

Interior colors: White

Interior colors: Black

Comfort: Climate control, Power steering

Multimedia: MP3

Other: Hitch, Service book

Safety: Signaling

Exterior extras: Rear Step, Rear Tire

Price: 38000 USD