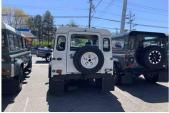

## Land Rover Defender 90

Maker: LAND ROVER

Model: Defender

Vehicle type: suv

Description: PLEASE CLICK IMAGES ABOVE TO SEE FULL IMAGEUp for sale is a fully restored and perfectly running Land Rover Defender 90. This classic iconic vehicle has a rich off-road history. The vehicle has numerous mechanical and...

Interior colors: White

Interior colors: Black

Comfort: Climate control, Power steering

Multimedia: MP3

Other: Hitch, Service book

Safety: Signaling

Exterior extras: Rear Step, Rear Tire

Price: 38000 USD